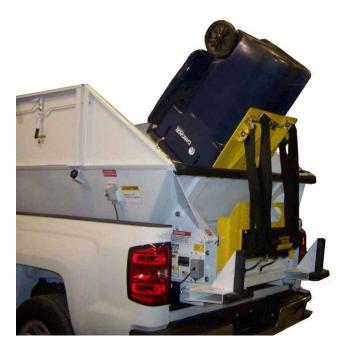

## Lift Unit Installation

- 1. Truck must be empty, clean and parked on a level surface before installation is started.
- 2. Remove all bumpers and running boards that will interfere with the location of the lift units. Relocate lower mounted tail lights as needed.
- 3. Measure and mark the centerline of the truck hopper. The centerline of the unit or units should be a minimum of 17" from the hopper centerline.
- 4. Hand valves should be mounted on the side of the hopper at the most convenient height for the operator and clear of the packer controls.
- 5. The top of the unit mounting plate should be tack welded in place at the height recommended on the envelope dimension sheet of the unit. CAUTION: SEE NOTE BELOW PICTURE
- 6. All dimensions should be approved by the customer before final welding.
- 7. If the mounting plate extends more than 2" above the hopper, a brace should be added.

Mounting heights and locations are recommendations only. It is the responsibility of the installer to insure that the customer is satisfied with the height. Barker Products recommends that after the units are tacked in place, try the units with the can or cans the customer uses. The customer should approve your mount before final welding.