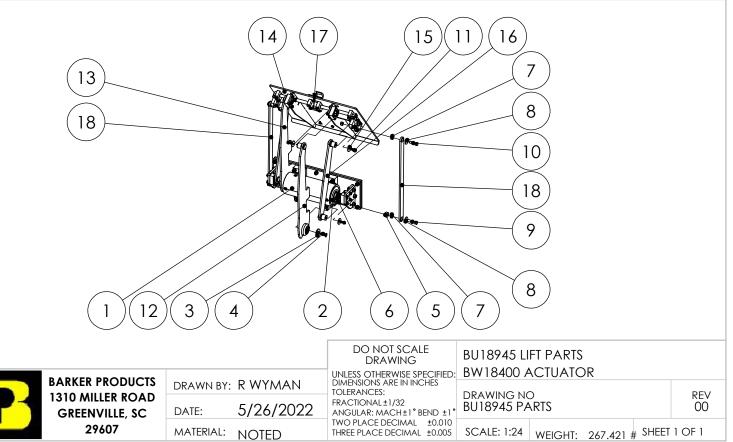

| ITEM NO. | PART NUMBER | DESCRIPTION                   | QTY. |
|----------|-------------|-------------------------------|------|
| 1        | BWA18430    | MAINFRAME SUB ASSY            | 1    |
| 2        | BW18002     | O-RING GREASE SEAL            | 2    |
| 3        | BW18005     | SPLINE CAP HB25               | 2    |
| 4        | XAD081312   | 1/2-13 X 1 1/2 FHCS           | 2    |
| 5        | BW18520     | HOOK LINK DRIVE SPACER        | 2    |
| 6        | XDH081300   | 1/2-13 FLANGED NUT            | 2    |
| 7        | BW99108     | 1/2" SPHERICAL BEARING        | 4    |
| 8        | XEA082412SS | FLAT WASHER 1/2 X 1 1/2 X 1/8 | 4    |
| 9        | XAA081318   | 1/2-13 X 2 1/4 HHCS           | 2    |
| 10       | XAA081314   | 1/2-13 X 1 3/4 HHCS           | 2    |
| 11       | XAE061606   | 3/8-16 X 3/4 FLANGED HHCS     | 6    |
| 12       | BW18570     | RIGHT LIFT ARM                | 1    |
| 13       | BW18560     | LEFT LIFT ARM                 | 1    |
| 14       | BWA18540    | LIFT PLATE SUB ASSY           | 1    |
| 15       | XEA062412SS | FLAT WASHER 3/8 X 1 1/2 X 1/8 | 6    |
| 16       | BW18640     | GUIDE ARM                     | 2    |
| 17       | BWA07490    | HOOK SUB ASSY                 | 1    |
| 18       | BW18680     | HOOK LINK                     | 2    |
| 19       | XDA081300   | 1/2-13 HEX NUT                | 2    |