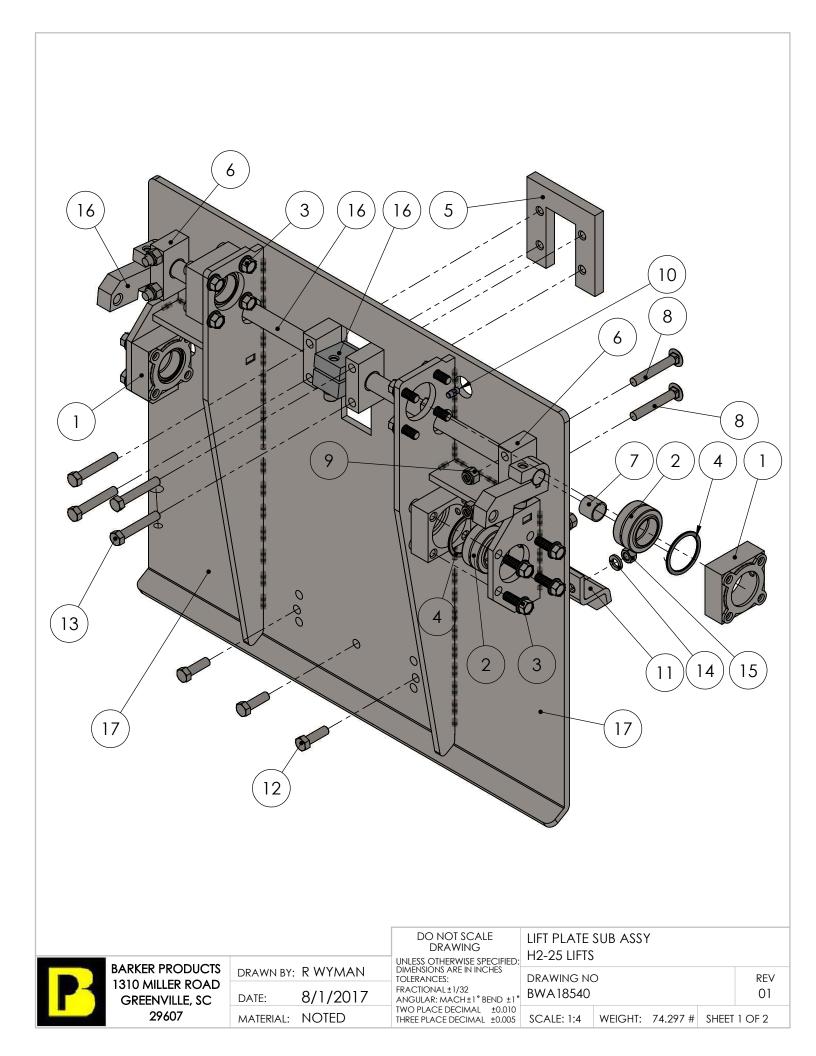

| ITEM NO. | PART NUMBER | DESCRIPTION                   | QTY. |
|----------|-------------|-------------------------------|------|
| 1        | BWA18430    | MAINFRAME SUB ASSY            | 1    |
| 2        | BW18002     | O-RING GREASE SEAL            | 2    |
| 3        | BW18005     | SPLINE CAP HB25               | 2    |
| 4        | XAD081312   | 1/2-13 X 1 1/2 FHCS           | 2    |
| 5        | BW18520     | HOOK LINK DRIVE SPACER        | 2    |
| 6        | XDH081300   | 1/2-13 FLANGED NUT            | 2    |
| 7        | BW99108     | 1/2" SPHERICAL BEARING        | 4    |
| 8        | XEA082412SS | FLAT WASHER 1/2 X 1 1/2 X 1/8 | 4    |
| 9        | XAA081318   | 1/2-13 X 2 1/4 HHCS           | 2    |
| 10       | XAA081314   | 1/2-13 X 1 3/4 HHCS           | 2    |
| 11       | XAE061606   | 3/8-16 X 3/4 FLANGED HHCS     | 6    |
| 12       | BW18570     | RIGHT LIFT ARM                | 1    |
| 13       | BW18560     | LEFT LIFT ARM                 | 1    |
| 14       | BWA18540    | LIFT PLATE SUB ASSY           | 1    |
| 15       | XEA062412SS | FLAT WASHER 3/8 X 1 1/2 X 1/8 | 6    |
| 16       | BW18640     | GUIDE ARM                     | 2    |
| 17       | BWA07490    | HOOK SUB ASSY                 | 1    |
| 18       | BW18680     | HOOK LINK                     | 2    |
| 19       | XDA081300   | 1/2-13 HEX NUT                | 2    |

|   |                                                                |           |          | DO NOT SCALE<br>DRAWING                                                | LIFT PLATE SUB ASSY<br>H2-25 LIFTS |         |          |       |        |
|---|----------------------------------------------------------------|-----------|----------|------------------------------------------------------------------------|------------------------------------|---------|----------|-------|--------|
| P | BARKER PRODUCTS<br>1310 MILLER ROAD<br>GREENVILLE, SC<br>29607 | DRAWN BY: | R WYMAN  | UNLESS OTHERWISE SPECIFIED:<br>DIMENSIONS ARE IN INCHES<br>TOLERANCES: | DRAWING NO<br>BWA18540             |         |          | REV   |        |
|   |                                                                | DATE:     | 8/1/2017 | FRACTIONAL±1/32<br>ANGULAR: MACH±1° BEND ±1                            |                                    |         |          |       | 01     |
|   |                                                                | MATERIAL: | NOTED    | TWO PLACE DECIMAL ±0.010<br>THREE PLACE DECIMAL ±0.005                 | SCALE: 1:6                         | WEIGHT: | 74.297 # | SHEET | 2 OF 2 |