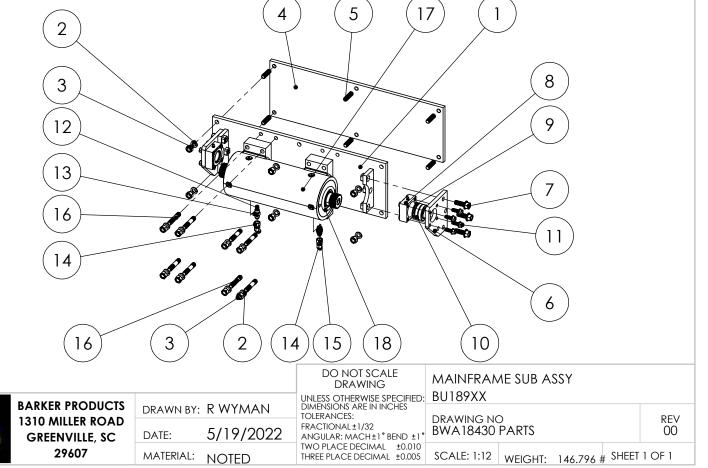

| 1           |                                                                                                                                                                       |                                                                                                                                                                                                                                                                                                                                                                                                                                                                                                                                                |
|-------------|-----------------------------------------------------------------------------------------------------------------------------------------------------------------------|------------------------------------------------------------------------------------------------------------------------------------------------------------------------------------------------------------------------------------------------------------------------------------------------------------------------------------------------------------------------------------------------------------------------------------------------------------------------------------------------------------------------------------------------|
| PART NUMBER | DESCRIPTION                                                                                                                                                           | QTY.                                                                                                                                                                                                                                                                                                                                                                                                                                                                                                                                           |
| BW18506     | MAINFRAME                                                                                                                                                             | 1                                                                                                                                                                                                                                                                                                                                                                                                                                                                                                                                              |
| XEB081000   | 1/2 LOCK WASHER                                                                                                                                                       | 14                                                                                                                                                                                                                                                                                                                                                                                                                                                                                                                                             |
| XDA082000   | 1/2-20 HEX NUT                                                                                                                                                        | 14                                                                                                                                                                                                                                                                                                                                                                                                                                                                                                                                             |
| BW07030     | MOUNT PLATE H                                                                                                                                                         | 1                                                                                                                                                                                                                                                                                                                                                                                                                                                                                                                                              |
| BW07140     | PLATE STUD                                                                                                                                                            | 6                                                                                                                                                                                                                                                                                                                                                                                                                                                                                                                                              |
| BW18510     | BEARING MOUNT                                                                                                                                                         | 2                                                                                                                                                                                                                                                                                                                                                                                                                                                                                                                                              |
| XAE081312   | 1/2-13 X 1 1/2 FLANGED HHCS                                                                                                                                           | 6                                                                                                                                                                                                                                                                                                                                                                                                                                                                                                                                              |
| BW18530     | BEARING BODY                                                                                                                                                          | 2                                                                                                                                                                                                                                                                                                                                                                                                                                                                                                                                              |
| BW21065     | PIVOT BEARING SPACER                                                                                                                                                  | 2                                                                                                                                                                                                                                                                                                                                                                                                                                                                                                                                              |
| BW99320     | SPHERICAL BEARING 1 1/4                                                                                                                                               | 2                                                                                                                                                                                                                                                                                                                                                                                                                                                                                                                                              |
| XAE061608   | 3/8-16 X 1 FLANGED HHCS                                                                                                                                               | 8                                                                                                                                                                                                                                                                                                                                                                                                                                                                                                                                              |
| BV00025     | 116 X 1/8 NPT ORIFICE PLUG                                                                                                                                            | 1                                                                                                                                                                                                                                                                                                                                                                                                                                                                                                                                              |
| BV00064     | 6T X 6S ORIFICE FITTING                                                                                                                                               | 1                                                                                                                                                                                                                                                                                                                                                                                                                                                                                                                                              |
| BR04842     | 6502-06-06 MJ-FJS 45 DEG                                                                                                                                              | 2                                                                                                                                                                                                                                                                                                                                                                                                                                                                                                                                              |
| BR03830     | 6400-06-06 M TUBE TO O-RING                                                                                                                                           | 1                                                                                                                                                                                                                                                                                                                                                                                                                                                                                                                                              |
| BW07105     | ACTUATOR MOUNT STUD                                                                                                                                                   | 8                                                                                                                                                                                                                                                                                                                                                                                                                                                                                                                                              |
| BW18400     | ACTUATOR                                                                                                                                                              | 1                                                                                                                                                                                                                                                                                                                                                                                                                                                                                                                                              |
| BW18002     | O-RING GREASE SEAL                                                                                                                                                    | 2                                                                                                                                                                                                                                                                                                                                                                                                                                                                                                                                              |
|             | BW18506   XEB081000   XDA082000   BW07030   BW07140   BW18510   XAE081312   BW18530   BW21065   BW99320   XAE061608   BV00025   BV00064   BR03830   BW07105   BW18400 | BW18506   MAINFRAME     XEB081000   1/2 LOCK WASHER     XDA082000   1/2-20 HEX NUT     BW07030   MOUNT PLATE H     BW07140   PLATE STUD     BW18510   BEARING MOUNT     XAE081312   1/2-13 X 1 1/2 FLANGED HHCS     BW18530   BEARING BODY     BW21065   PIVOT BEARING SPACER     BW99320   SPHERICAL BEARING 1 1/4     XAE061608   3/8-16 X 1 FLANGED HHCS     BV00025   116 X 1/8 NPT ORIFICE PLUG     BV00064   6502-06-06 MJ-FJS 45 DEG     BR03830   6400-06-06 M TUBE TO O-RING     BW07105   ACTUATOR MOUNT STUD     BW18400   ACTUATOR |