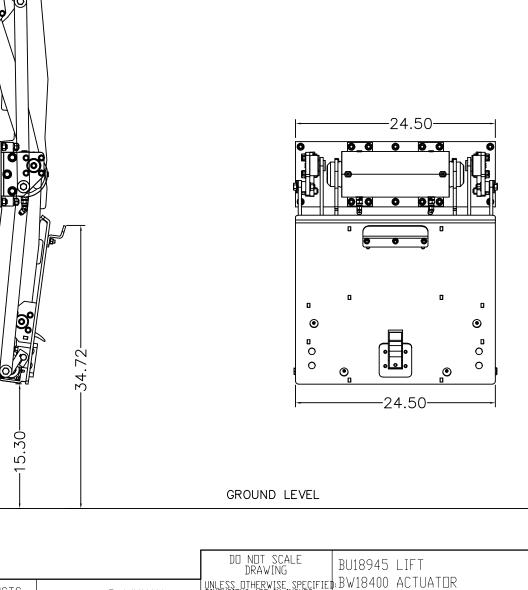

|   |                                             |           |           | DRAWING                                                | BU18945 L   | IFT     |                 |        |
|---|---------------------------------------------|-----------|-----------|--------------------------------------------------------|-------------|---------|-----------------|--------|
|   | BARKER PRODUCTS                             | DRAWN BY: | R WYMAN   | UNLESS OTHERWISE SPECIFIEI<br>DIMENSIONS ARE IN INCHES | BW18400 A   | CIUAIUR |                 |        |
| B | 1310 MILLER ROAD<br>GREENVILLE, SC<br>29607 | DRAWN DI: | IN WITHIN | TOLERANCES:                                            | DRAWING NO  |         |                 | REV    |
|   |                                             | DATE:     | 9/19/2022 | FRACTIONAL ±1/32<br>ANGULAR: MACH ±1° BEND ±1°         |             |         | 00              |        |
|   |                                             | MATERIAL: | NOTED     | TWD PLACE DECIMAL ±0.010<br>THREE PLACE DECIMAL ±0.005 | SCALE: 1:12 | WEIGHT: | 270.421 # SHEET | 1 OF 1 |