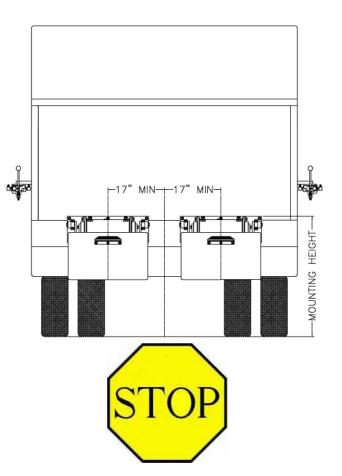

## Lift Unit Installation

- 1. Truck must be empty, clean and parked on a level surface before installation is started.
- 2. Remove all bumpers and running boards that will interfere with the location of the lift units. Relocate lower mounted tail lights as needed.
- 3. Measure and mark the centerline of the truck hopper. The centerline of the unit or units should be a minimum of 17" from the hopper centerline.
- 4. Hand valves should be mounted on the side of the hopper at the most convenient height for the operator and clear of the packer controls.
- 5. The top of the unit mounting plate should be tack welded in place at the height recommended on the envelope dimension sheet of the unit. CAUTION: SEE NOTE BELOW PICTURE
- 6. All dimensions should be approved by the customer before final welding.
- 7. If the mounting plate extends more than 2" above the hopper, a brace should be added.

Mounting heights and locations are recommendations only. It is the responsibility of the installer to insure that the customer is satisfied with the height. Barker Products recommends that after the units are tacked in place, try the units with the can or cans the customer uses. The customer should approve your mount before final welding.