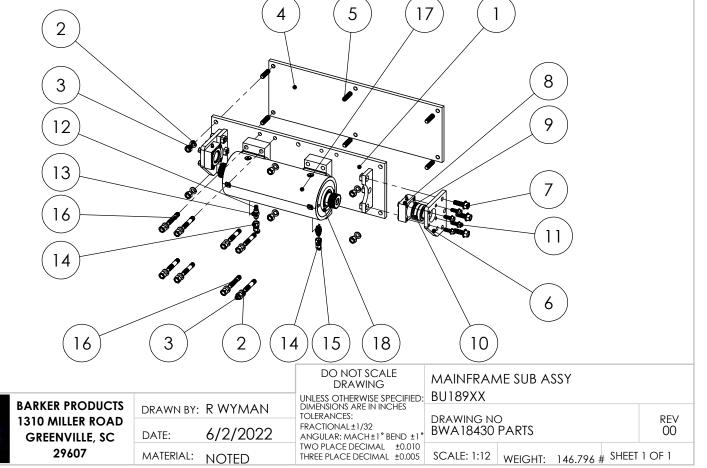

SCALE: 1:16 WEIGHT: 290.904 # SHEET 1 OF 1

29607

MATERIAL: NOTED

| 1           |                                                                                                                                                                       |                                                                                                                                                                                                                                                                                                                                                                                                                                                                                                                                                |
|-------------|-----------------------------------------------------------------------------------------------------------------------------------------------------------------------|------------------------------------------------------------------------------------------------------------------------------------------------------------------------------------------------------------------------------------------------------------------------------------------------------------------------------------------------------------------------------------------------------------------------------------------------------------------------------------------------------------------------------------------------|
| PART NUMBER | DESCRIPTION                                                                                                                                                           | QTY.                                                                                                                                                                                                                                                                                                                                                                                                                                                                                                                                           |
| BW18506     | MAINFRAME                                                                                                                                                             | 1                                                                                                                                                                                                                                                                                                                                                                                                                                                                                                                                              |
| XEB081000   | 1/2 LOCK WASHER                                                                                                                                                       | 14                                                                                                                                                                                                                                                                                                                                                                                                                                                                                                                                             |
| XDA082000   | 1/2-20 HEX NUT                                                                                                                                                        | 14                                                                                                                                                                                                                                                                                                                                                                                                                                                                                                                                             |
| BW07030     | MOUNT PLATE H                                                                                                                                                         | 1                                                                                                                                                                                                                                                                                                                                                                                                                                                                                                                                              |
| BW07140     | PLATE STUD                                                                                                                                                            | 6                                                                                                                                                                                                                                                                                                                                                                                                                                                                                                                                              |
| BW18510     | BEARING MOUNT                                                                                                                                                         | 2                                                                                                                                                                                                                                                                                                                                                                                                                                                                                                                                              |
| XAE081312   | 1/2-13 X 1 1/2 FLANGED HHCS                                                                                                                                           | 6                                                                                                                                                                                                                                                                                                                                                                                                                                                                                                                                              |
| BW18530     | BEARING BODY                                                                                                                                                          | 2                                                                                                                                                                                                                                                                                                                                                                                                                                                                                                                                              |
| BW21065     | PIVOT BEARING SPACER                                                                                                                                                  | 2                                                                                                                                                                                                                                                                                                                                                                                                                                                                                                                                              |
| BW99320     | SPHERICAL BEARING 1 1/4                                                                                                                                               | 2                                                                                                                                                                                                                                                                                                                                                                                                                                                                                                                                              |
| XAE061608   | 3/8-16 X 1 FLANGED HHCS                                                                                                                                               | 8                                                                                                                                                                                                                                                                                                                                                                                                                                                                                                                                              |
| BV00025     | 116 X 1/8 NPT ORIFICE PLUG                                                                                                                                            | 1                                                                                                                                                                                                                                                                                                                                                                                                                                                                                                                                              |
| BV00064     | 6T X 6S ORIFICE FITTING                                                                                                                                               | 1                                                                                                                                                                                                                                                                                                                                                                                                                                                                                                                                              |
| BR04842     | 6502-06-06 MJ-FJS 45 DEG                                                                                                                                              | 2                                                                                                                                                                                                                                                                                                                                                                                                                                                                                                                                              |
| BR03830     | 6400-06-06 M TUBE TO O-RING                                                                                                                                           | 1                                                                                                                                                                                                                                                                                                                                                                                                                                                                                                                                              |
| BW07105     | ACTUATOR MOUNT STUD                                                                                                                                                   | 8                                                                                                                                                                                                                                                                                                                                                                                                                                                                                                                                              |
| BW18400     | ACTUATOR                                                                                                                                                              | 1                                                                                                                                                                                                                                                                                                                                                                                                                                                                                                                                              |
| BW18002     | O-RING GREASE SEAL                                                                                                                                                    | 2                                                                                                                                                                                                                                                                                                                                                                                                                                                                                                                                              |
|             | BW18506   XEB081000   XDA082000   BW07030   BW07140   BW18510   XAE081312   BW18530   BW21065   BW99320   XAE061608   BV00025   BV00064   BR03830   BW07105   BW18400 | BW18506   MAINFRAME     XEB081000   1/2 LOCK WASHER     XDA082000   1/2-20 HEX NUT     BW07030   MOUNT PLATE H     BW07140   PLATE STUD     BW18510   BEARING MOUNT     XAE081312   1/2-13 X 1 1/2 FLANGED HHCS     BW18530   BEARING BODY     BW21065   PIVOT BEARING SPACER     BW99320   SPHERICAL BEARING 1 1/4     XAE061608   3/8-16 X 1 FLANGED HHCS     BV00025   116 X 1/8 NPT ORIFICE PLUG     BV00064   6502-06-06 MJ-FJS 45 DEG     BR03830   6400-06-06 M TUBE TO O-RING     BW07105   ACTUATOR MOUNT STUD     BW18400   ACTUATOR |