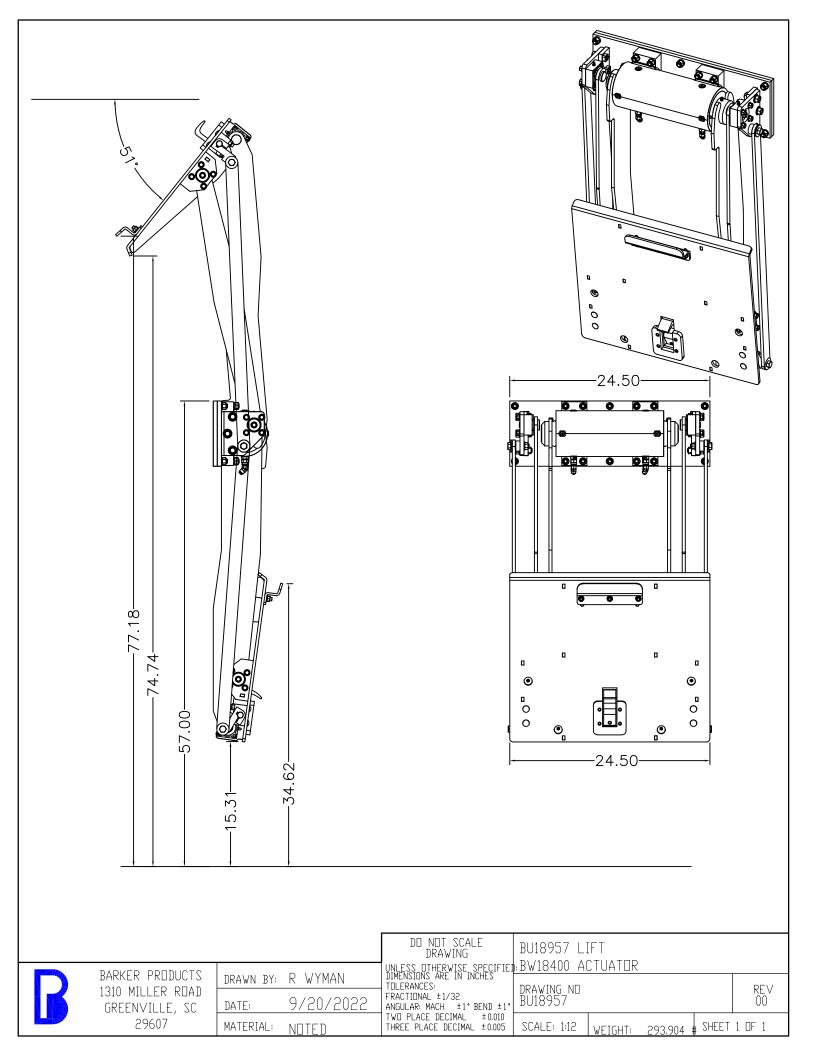

| ITEM NO. | PART NUMBER | DESCRIPTION                   |      |
|----------|-------------|-------------------------------|------|
|          |             |                               | QTY. |
| 1        | BWA18430    | MAINFRAME SUB ASSY            |      |
| 2        | BW18002     | O-RING GREASE SEAL            | 2    |
| 3        | BW18005     | SPLINE CAP HB25               | 2    |
| 4        | XAD081312   | 1/2-13 X 1 1/2 FHSCS          | 2    |
| 5        | BW18520     | HOOK LINK DRIVE SPACER        | 2    |
| 6        | XDH081300   | 1/2-13 FLANGED NUT            | 2    |
| 7        | BW99108     | 1/2" SPHERICAL BEARING        | 4    |
| 8        | XEA082412SS | FLAT WASHER 1/2 X 1 1/2 X 1/8 | 6    |
| 9        | XAA081316   | 1/2-13 X 2 HHCS               | 4    |
| 10       | XAE061606   | 3/8-16 X 3/4 FLANGED HHCS     | 6    |
| 11       | BWA18540    | LIFT PLATE SUB ASSY           | 1    |
| 12       | XEA062412SS | FLAT WASHER 3/8 X 1 1/2 X 1/8 | 4    |
| 13       | BWA07490    | HOOK SUB ASSY                 | 1    |
| 14       | XDA081300   | 1/2-13 HEX NUT                | 2    |
| 15       | BW18620     | LEFT LIFT ARM                 | 1    |
| 16       | BW18630     | RIGHT LIFT ARM                | 1    |
| 17       | BW18670     | GUIDE ARM                     | 2    |
| 18       | BW18710     | HOOK LINK                     | 2    |

SCALE: 1:16 WEIGHT: 290.904 # SHEET 1 OF 1

29607

MATERIAL: NOTED

| 1           |                                                                                                                                                                       |                                                                                                                                                                                                                                                                                                                                                                                                                                                                                                                                                |
|-------------|-----------------------------------------------------------------------------------------------------------------------------------------------------------------------|------------------------------------------------------------------------------------------------------------------------------------------------------------------------------------------------------------------------------------------------------------------------------------------------------------------------------------------------------------------------------------------------------------------------------------------------------------------------------------------------------------------------------------------------|
| PART NUMBER | DESCRIPTION                                                                                                                                                           | QTY.                                                                                                                                                                                                                                                                                                                                                                                                                                                                                                                                           |
| BW18506     | MAINFRAME                                                                                                                                                             | 1                                                                                                                                                                                                                                                                                                                                                                                                                                                                                                                                              |
| XEB081000   | 1/2 LOCK WASHER                                                                                                                                                       | 14                                                                                                                                                                                                                                                                                                                                                                                                                                                                                                                                             |
| XDA082000   | 1/2-20 HEX NUT                                                                                                                                                        | 14                                                                                                                                                                                                                                                                                                                                                                                                                                                                                                                                             |
| BW07030     | MOUNT PLATE H                                                                                                                                                         | 1                                                                                                                                                                                                                                                                                                                                                                                                                                                                                                                                              |
| BW07140     | PLATE STUD                                                                                                                                                            | 6                                                                                                                                                                                                                                                                                                                                                                                                                                                                                                                                              |
| BW18510     | BEARING MOUNT                                                                                                                                                         | 2                                                                                                                                                                                                                                                                                                                                                                                                                                                                                                                                              |
| XAE081312   | 1/2-13 X 1 1/2 FLANGED HHCS                                                                                                                                           | 6                                                                                                                                                                                                                                                                                                                                                                                                                                                                                                                                              |
| BW18530     | BEARING BODY                                                                                                                                                          | 2                                                                                                                                                                                                                                                                                                                                                                                                                                                                                                                                              |
| BW21065     | PIVOT BEARING SPACER                                                                                                                                                  | 2                                                                                                                                                                                                                                                                                                                                                                                                                                                                                                                                              |
| BW99320     | SPHERICAL BEARING 1 1/4                                                                                                                                               | 2                                                                                                                                                                                                                                                                                                                                                                                                                                                                                                                                              |
| XAE061608   | 3/8-16 X 1 FLANGED HHCS                                                                                                                                               | 8                                                                                                                                                                                                                                                                                                                                                                                                                                                                                                                                              |
| BV00025     | 116 X 1/8 NPT ORIFICE PLUG                                                                                                                                            | 1                                                                                                                                                                                                                                                                                                                                                                                                                                                                                                                                              |
| BV00064     | 6T X 6S ORIFICE FITTING                                                                                                                                               | 1                                                                                                                                                                                                                                                                                                                                                                                                                                                                                                                                              |
| BR04842     | 6502-06-06 MJ-FJS 45 DEG                                                                                                                                              | 2                                                                                                                                                                                                                                                                                                                                                                                                                                                                                                                                              |
| BR03830     | 6400-06-06 M TUBE TO O-RING                                                                                                                                           | 1                                                                                                                                                                                                                                                                                                                                                                                                                                                                                                                                              |
| BW07105     | ACTUATOR MOUNT STUD                                                                                                                                                   | 8                                                                                                                                                                                                                                                                                                                                                                                                                                                                                                                                              |
| BW18400     | ACTUATOR                                                                                                                                                              | 1                                                                                                                                                                                                                                                                                                                                                                                                                                                                                                                                              |
| BW18002     | O-RING GREASE SEAL                                                                                                                                                    | 2                                                                                                                                                                                                                                                                                                                                                                                                                                                                                                                                              |
|             | BW18506   XEB081000   XDA082000   BW07030   BW07140   BW18510   XAE081312   BW18530   BW21065   BW99320   XAE061608   BV00025   BV00064   BR03830   BW07105   BW18400 | BW18506   MAINFRAME     XEB081000   1/2 LOCK WASHER     XDA082000   1/2-20 HEX NUT     BW07030   MOUNT PLATE H     BW07140   PLATE STUD     BW18510   BEARING MOUNT     XAE081312   1/2-13 X 1 1/2 FLANGED HHCS     BW18530   BEARING BODY     BW21065   PIVOT BEARING SPACER     BW99320   SPHERICAL BEARING 1 1/4     XAE061608   3/8-16 X 1 FLANGED HHCS     BV00025   116 X 1/8 NPT ORIFICE PLUG     BV00064   6502-06-06 MJ-FJS 45 DEG     BR03830   6400-06-06 M TUBE TO O-RING     BW07105   ACTUATOR MOUNT STUD     BW18400   ACTUATOR |