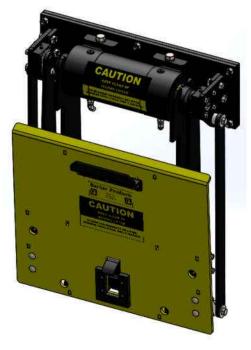

| ITEM NO. | PART NUMBER | DESCRIPTION                   |      |
|----------|-------------|-------------------------------|------|
|          |             |                               | QTY. |
| 1        | BWA18430    | MAINFRAME SUB ASSY            |      |
| 2        | BW18002     | O-RING GREASE SEAL            | 2    |
| 3        | BW18005     | SPLINE CAP HB25               | 2    |
| 4        | XAD081312   | 1/2-13 X 1 1/2 FHSCS          | 2    |
| 5        | BW18520     | HOOK LINK DRIVE SPACER        | 2    |
| 6        | XDH081300   | 1/2-13 FLANGED NUT            | 2    |
| 7        | BW99108     | 1/2" SPHERICAL BEARING        | 4    |
| 8        | XEA082412SS | FLAT WASHER 1/2 X 1 1/2 X 1/8 | 6    |
| 9        | XAA081316   | 1/2-13 X 2 HHCS               | 4    |
| 10       | XAE061606   | 3/8-16 X 3/4 FLANGED HHCS     | 6    |
| 11       | BWA18540    | LIFT PLATE SUB ASSY           | 1    |
| 12       | XEA062412SS | FLAT WASHER 3/8 X 1 1/2 X 1/8 | 4    |
| 13       | BWA07490    | HOOK SUB ASSY                 | 1    |
| 14       | XDA081300   | 1/2-13 HEX NUT                | 2    |
| 15       | BW18620     | LEFT LIFT ARM                 | 1    |
| 16       | BW18630     | RIGHT LIFT ARM                | 1    |
| 17       | BW18670     | GUIDE ARM                     | 2    |
| 18       | BW18710     | HOOK LINK                     | 2    |

SCALE: 1:16 WEIGHT: 290.904 # SHEET 1 OF 1

29607

MATERIAL: NOTED

| 1           |                                                                                                                                                                       |                                                                                                                                                                                                                                                                                                                                                                                                                                                                                                                                                |
|-------------|-----------------------------------------------------------------------------------------------------------------------------------------------------------------------|------------------------------------------------------------------------------------------------------------------------------------------------------------------------------------------------------------------------------------------------------------------------------------------------------------------------------------------------------------------------------------------------------------------------------------------------------------------------------------------------------------------------------------------------|
| PART NUMBER | DESCRIPTION                                                                                                                                                           | QTY.                                                                                                                                                                                                                                                                                                                                                                                                                                                                                                                                           |
| BW18506     | MAINFRAME                                                                                                                                                             | 1                                                                                                                                                                                                                                                                                                                                                                                                                                                                                                                                              |
| XEB081000   | 1/2 LOCK WASHER                                                                                                                                                       | 14                                                                                                                                                                                                                                                                                                                                                                                                                                                                                                                                             |
| XDA082000   | 1/2-20 HEX NUT                                                                                                                                                        | 14                                                                                                                                                                                                                                                                                                                                                                                                                                                                                                                                             |
| BW07030     | MOUNT PLATE H                                                                                                                                                         | 1                                                                                                                                                                                                                                                                                                                                                                                                                                                                                                                                              |
| BW07140     | PLATE STUD                                                                                                                                                            | 6                                                                                                                                                                                                                                                                                                                                                                                                                                                                                                                                              |
| BW18510     | BEARING MOUNT                                                                                                                                                         | 2                                                                                                                                                                                                                                                                                                                                                                                                                                                                                                                                              |
| XAE081312   | 1/2-13 X 1 1/2 FLANGED HHCS                                                                                                                                           | 6                                                                                                                                                                                                                                                                                                                                                                                                                                                                                                                                              |
| BW18530     | BEARING BODY                                                                                                                                                          | 2                                                                                                                                                                                                                                                                                                                                                                                                                                                                                                                                              |
| BW21065     | PIVOT BEARING SPACER                                                                                                                                                  | 2                                                                                                                                                                                                                                                                                                                                                                                                                                                                                                                                              |
| BW99320     | SPHERICAL BEARING 1 1/4                                                                                                                                               | 2                                                                                                                                                                                                                                                                                                                                                                                                                                                                                                                                              |
| XAE061608   | 3/8-16 X 1 FLANGED HHCS                                                                                                                                               | 8                                                                                                                                                                                                                                                                                                                                                                                                                                                                                                                                              |
| BV00025     | 116 X 1/8 NPT ORIFICE PLUG                                                                                                                                            | 1                                                                                                                                                                                                                                                                                                                                                                                                                                                                                                                                              |
| BV00064     | 6T X 6S ORIFICE FITTING                                                                                                                                               | 1                                                                                                                                                                                                                                                                                                                                                                                                                                                                                                                                              |
| BR04842     | 6502-06-06 MJ-FJS 45 DEG                                                                                                                                              | 2                                                                                                                                                                                                                                                                                                                                                                                                                                                                                                                                              |
| BR03830     | 6400-06-06 M TUBE TO O-RING                                                                                                                                           | 1                                                                                                                                                                                                                                                                                                                                                                                                                                                                                                                                              |
| BW07105     | ACTUATOR MOUNT STUD                                                                                                                                                   | 8                                                                                                                                                                                                                                                                                                                                                                                                                                                                                                                                              |
| BW18400     | ACTUATOR                                                                                                                                                              | 1                                                                                                                                                                                                                                                                                                                                                                                                                                                                                                                                              |
| BW18002     | O-RING GREASE SEAL                                                                                                                                                    | 2                                                                                                                                                                                                                                                                                                                                                                                                                                                                                                                                              |
|             | BW18506   XEB081000   XDA082000   BW07030   BW07140   BW18510   XAE081312   BW18530   BW21065   BW99320   XAE061608   BV00025   BV00064   BR03830   BW07105   BW18400 | BW18506   MAINFRAME     XEB081000   1/2 LOCK WASHER     XDA082000   1/2-20 HEX NUT     BW07030   MOUNT PLATE H     BW07140   PLATE STUD     BW18510   BEARING MOUNT     XAE081312   1/2-13 X 1 1/2 FLANGED HHCS     BW18530   BEARING BODY     BW21065   PIVOT BEARING SPACER     BW99320   SPHERICAL BEARING 1 1/4     XAE061608   3/8-16 X 1 FLANGED HHCS     BV00025   116 X 1/8 NPT ORIFICE PLUG     BV00064   6502-06-06 MJ-FJS 45 DEG     BR03830   6400-06-06 M TUBE TO O-RING     BW07105   ACTUATOR MOUNT STUD     BW18400   ACTUATOR |