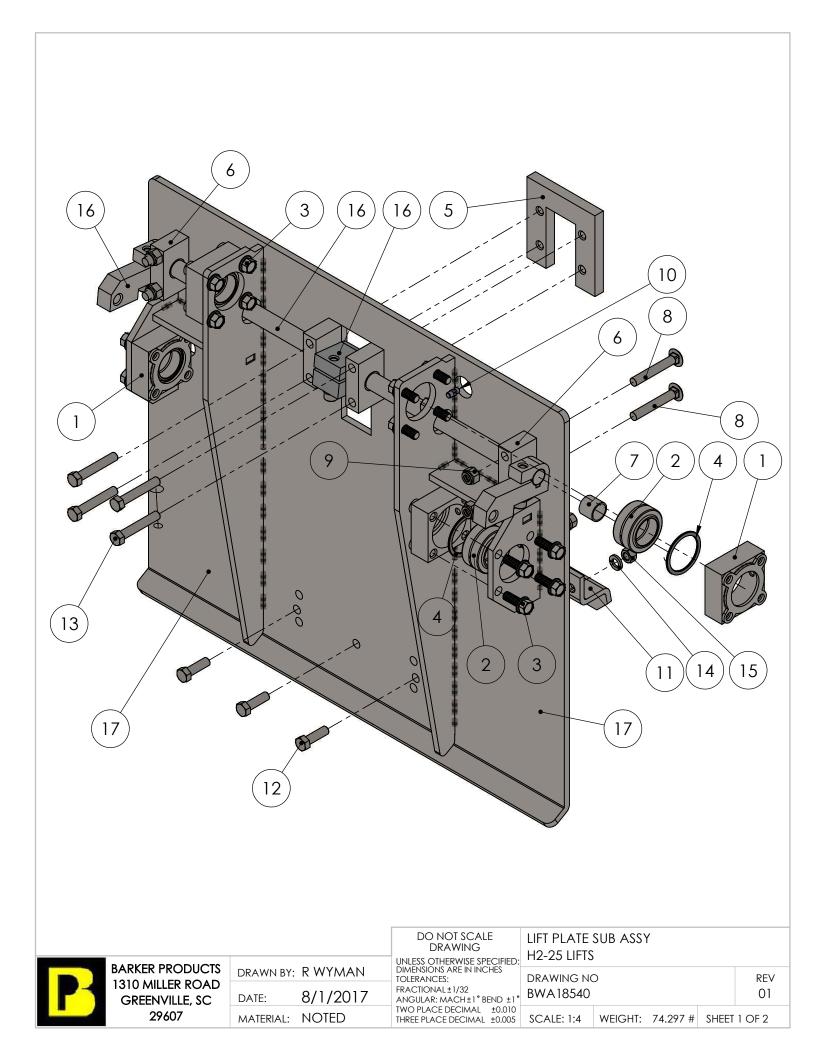

|           | 1           |                               |                        |  |  |
|-----------|-------------|-------------------------------|------------------------|--|--|
| ITEM NO.  | PART NUMBER | DESCRIPTION                   | EXPLODED<br>PARTS/QTY. |  |  |
| 1 BW18530 |             | BEARING BODY                  | 4                      |  |  |
| 2         | BW99320     | SPHERICAL BEARING 1 1/4       | 4                      |  |  |
| 3         | XAE061608   | 3/8-16 X 1 FLANGED HHCS       | 16                     |  |  |
| 4         | BW21065     | PIVOT BEARING SPACER          | 4                      |  |  |
| 5         | BZ03451     | SUPPORT PLATE                 | 1                      |  |  |
| 6         | BW17130     | HOOK BEARING MOUNT            | 4                      |  |  |
| 7         | BW03195     | 12-DU-12 BEARING              | 4                      |  |  |
| 8         | XAH061620   | 3/8-16 X 2 1/2 CARRIAGE BOLT  | 4                      |  |  |
| 9         | XDC061600   | 3/8-16 NYLOK NUT              | 4                      |  |  |
| 10        | BW01110     | GREASE FITTING - 1/4-28 SHORT | 4                      |  |  |
| 11        | BW00800     | SADDLE                        | 1                      |  |  |
| 12        | XAA061610   | 3/8-16 X 1 1/4 HHCS           | 3                      |  |  |
| 13        | XAA061618   | 3/8-16 X 2 1/4 HHCS           | 4                      |  |  |
| 14        | XEB061000   | 3/8 LOCKWASHER                | 3                      |  |  |
| 15        | XDA061600   | 3/8-16 HEX NUT                | 3                      |  |  |
| 16        | BWA07490    | HOOK SUB ASSY                 | 1                      |  |  |
| 17        | BW18540     | LIFT PLATE                    | 1                      |  |  |

|   |                                     |           |          | DO NOT SCALE<br>DRAWING                                                | LIFT PLATE SUB ASSY<br>H2-25 LIFTS |         |          |       |        |
|---|-------------------------------------|-----------|----------|------------------------------------------------------------------------|------------------------------------|---------|----------|-------|--------|
| P | BARKER PRODUCTS<br>1310 MILLER ROAD | DRAWN BY: | R WYMAN  | UNLESS OTHERWISE SPECIFIED:<br>DIMENSIONS ARE IN INCHES<br>TOLERANCES: | DRAWING NO<br>BWA18540             |         |          |       | REV    |
|   | GREENVILLE, SC<br>29607             | DATE:     | 8/1/2017 | FRACTIONAL±1/32<br>ANGULAR: MACH±1° BEND ±1                            |                                    |         |          |       | 01     |
|   |                                     | MATERIAL: | NOTED    | TWO PLACE DECIMAL ±0.010<br>THREE PLACE DECIMAL ±0.005                 | SCALE: 1:6                         | WEIGHT: | 74.297 # | SHEET | 2 OF 2 |