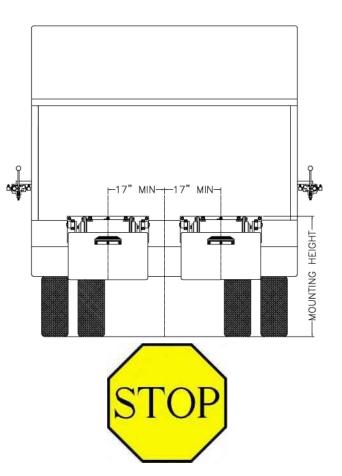

**BP** LIFTS

By Barker Products 1310 Miller Road, Greenville, SC 29607 Phone:800-349-3149-Fax:707-371-4886 WWW.BPLIFTS.NET

## Lift Unit Installation

- 1. Truck must be empty, clean and parked on a level surface before installation is started.
- 2. Remove all bumpers and running boards that will interfere with the location of the lift units. Relocate lower mounted tail lights as needed.
- 3. Measure and mark the centerline of the truck hopper. The centerline of the unit or units should be a minimum of 17" from the hopper centerline.
- 4. Hand valves should be mounted on the side of the hopper at the most convenient height for the operator and clear of the packer controls.
- 5. The top of the unit mounting plate should be tack welded in place at the height recommended on the envelope dimension sheet of the unit. CAUTION: SEE NOTE BELOW PICTURE
- 6. All dimensions should be approved by the customer before final welding.
- 7. If the mounting plate extends more than 2" above the hopper, a brace should be added.

Mounting heights and locations are recommendations only. It is the responsibility of the installer to insure that the customer is satisfied with the height. Barker Products recommends that after the units are tacked in place, try the units with the can or cans the customer uses. The customer should approve your mount before final welding.