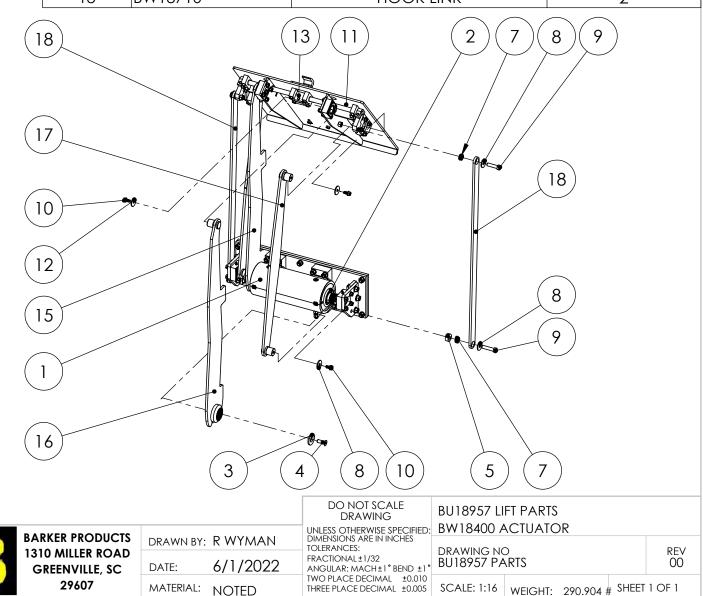

| ITEM NO. | PART NUMBER | DESCRIPTION                   |      |
|----------|-------------|-------------------------------|------|
|          |             |                               | QTY. |
| 1        | BWA18430    | MAINFRAME SUB ASSY            |      |
| 2        | BW18002     | O-RING GREASE SEAL            | 2    |
| 3        | BW18005     | SPLINE CAP HB25               | 2    |
| 4        | XAD081312   | 1/2-13 X 1 1/2 FHSCS          | 2    |
| 5        | BW18520     | HOOK LINK DRIVE SPACER        | 2    |
| 6        | XDH081300   | 1/2-13 FLANGED NUT            | 2    |
| 7        | BW99108     | 1/2" SPHERICAL BEARING        | 4    |
| 8        | XEA082412SS | FLAT WASHER 1/2 X 1 1/2 X 1/8 | 6    |
| 9        | XAA081316   | 1/2-13 X 2 HHCS               | 4    |
| 10       | XAE061606   | 3/8-16 X 3/4 FLANGED HHCS     | 6    |
| 11       | BWA18540    | LIFT PLATE SUB ASSY           | 1    |
| 12       | XEA062412SS | FLAT WASHER 3/8 X 1 1/2 X 1/8 | 4    |
| 13       | BWA07490    | HOOK SUB ASSY                 | 1    |
| 14       | XDA081300   | 1/2-13 HEX NUT                | 2    |
| 15       | BW18620     | LEFT LIFT ARM                 | 1    |
| 16       | BW18630     | RIGHT LIFT ARM                | 1    |
| 17       | BW18670     | GUIDE ARM                     | 2    |
| 18       | BW18710     | HOOK LINK                     | 2    |