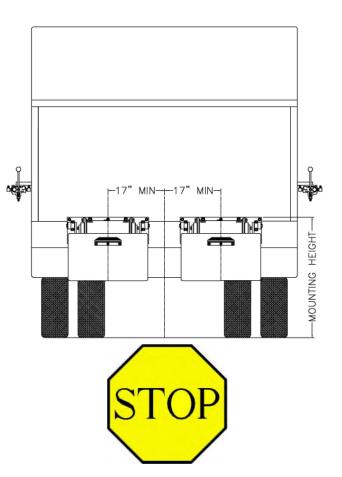

## Lift Unit Installation

- 1. Truck must be empty, clean and parked on a level surface before installation is started.
- 2. Remove all bumpers and running boards that will interfere with the location of the lift units. Relocate lower mounted tail lights as needed.
- 3. Measure and mark the centerline of the truck hopper. The centerline of the unit or units should be a minimum of 17" from the hopper centerline.
- 4. Hand valves should be mounted on the side of the hopper at the most convenient height for the operator and clear of the packer controls.
- 5. The top of the unit mounting plate should be tack welded in place at the height recommended on the envelope dimension sheet of the unit. CAUTION: SEE NOTE BELOW PICTURE
- 6. All dimensions should be approved by the customer before final welding.
- 7. If the mounting plate extends more than 2" above the hopper, a brace should be added.

Mounting heights and locations are recommendations only. It is the responsibility of the installer to insure that the customer is satisfied with the height. Barker Products recommends that after the units are tacked in place, try the units with the can or cans the customer uses. The customer should approve your mount before final welding.