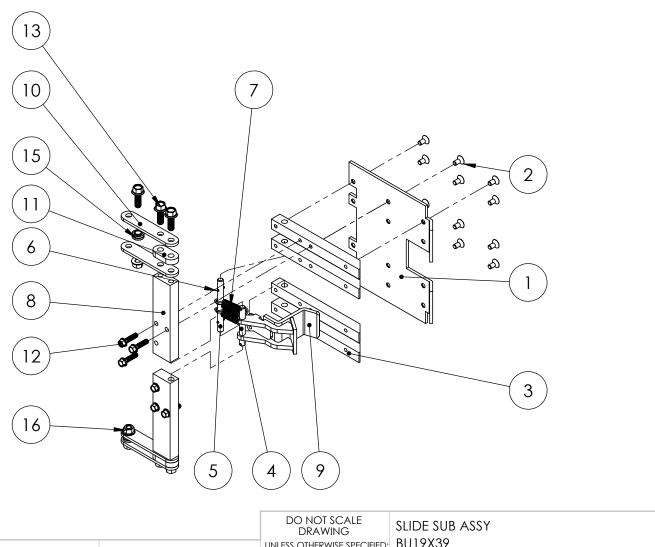

| . PART NUMBER | DESCRIPTION                                                                                                                           | QTY.                                                                                                                                                                                                                                                                                                                                                                                                                                                  |
|---------------|---------------------------------------------------------------------------------------------------------------------------------------|-------------------------------------------------------------------------------------------------------------------------------------------------------------------------------------------------------------------------------------------------------------------------------------------------------------------------------------------------------------------------------------------------------------------------------------------------------|
| BW10230       | SLIDE PLATE                                                                                                                           | 1                                                                                                                                                                                                                                                                                                                                                                                                                                                     |
| XAD061606     | 3/8-16 X 3/4 FHSCS                                                                                                                    | 12                                                                                                                                                                                                                                                                                                                                                                                                                                                    |
| BW10240       | SLIDE SUPPORT                                                                                                                         | 4                                                                                                                                                                                                                                                                                                                                                                                                                                                     |
| BW10100       | HOOK SHAFT                                                                                                                            | 1                                                                                                                                                                                                                                                                                                                                                                                                                                                     |
| BW10110       | SPRING SHAFT                                                                                                                          | 1                                                                                                                                                                                                                                                                                                                                                                                                                                                     |
| BW02125       | 5/32 X 3/4 SPRING PIN                                                                                                                 | 2                                                                                                                                                                                                                                                                                                                                                                                                                                                     |
| BW10120       | HOOK SPRING                                                                                                                           | 2                                                                                                                                                                                                                                                                                                                                                                                                                                                     |
| BW19285       | SLIDE DRIVE                                                                                                                           | 2                                                                                                                                                                                                                                                                                                                                                                                                                                                     |
| BW10680       | LOWER HOOK                                                                                                                            | 1                                                                                                                                                                                                                                                                                                                                                                                                                                                     |
| BW19286       | SLIDE DRIVE EXTENSION                                                                                                                 | 4                                                                                                                                                                                                                                                                                                                                                                                                                                                     |
| BW19287       | EXTENSION SPACER                                                                                                                      | 2                                                                                                                                                                                                                                                                                                                                                                                                                                                     |
| XAE061612     | 3/8-16 X 1 FLANGED HHCS                                                                                                               | 6                                                                                                                                                                                                                                                                                                                                                                                                                                                     |
| XAE081312     | 1/2-13 X 1 1/2 FLANGED HHCS                                                                                                           | 6                                                                                                                                                                                                                                                                                                                                                                                                                                                     |
| BW99108       | 1/2" SPHERICAL BEARING                                                                                                                | 2                                                                                                                                                                                                                                                                                                                                                                                                                                                     |
| XDH081300     | 1/2-13 FLANGED NUT                                                                                                                    | 2                                                                                                                                                                                                                                                                                                                                                                                                                                                     |
|               | BW10230   XAD061606   BW10240   BW10100   BW10110   BW02125   BW10120   BW19285   BW10680   BW19287   XAE061612   XAE081312   BW99108 | BW10230   SLIDE PLATE     XAD061606   3/8-16 X 3/4 FHSCS     BW10240   SLIDE SUPPORT     BW10100   HOOK SHAFT     BW10110   SPRING SHAFT     BW02125   5/32 X 3/4 SPRING PIN     BW10120   HOOK SPRING     BW19285   SLIDE DRIVE     BW10680   LOWER HOOK     BW19286   SLIDE DRIVE EXTENSION     BW19287   EXTENSION SPACER     XAE061612   3/8-16 X 1 FLANGED HHCS     XAE081312   1/2-13 X 1 1/2 FLANGED HHCS     BW99108   1/2" SPHERICAL BEARING |