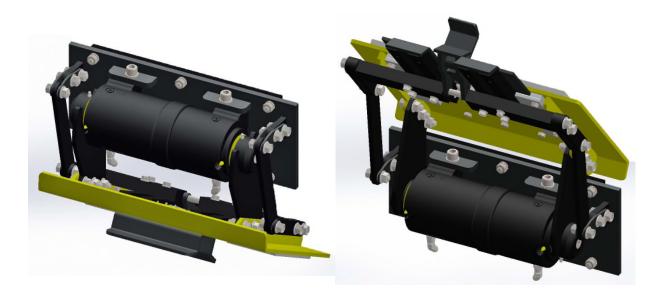

Part # BU19639

- Dependable Smooth Acting 27K Helical Rotary Actuator
- Splined Shafts To Eliminate Arm Movement And Wear
- 50 Degree Dump Angle
- No Grease Points
- EZ Bolt On Kit Standard
- Meets ANSI Z245 Type B Specs
- Lifts All Standard American 2 Bar Carts
- Liftplate Arc Motion Makes Cart Attachment Fast And Easy On Unlevel Highway Conditions
- Double Wide Mounting Plate Available. Increases Hopper Height To Decrease Packing Cycles
- 39 to 43 Inch Mounting Height
- 23 1/8 to 25 1/8 Inch Ground Clearance
- Use on Rear Loaders with or without kick bars
- Limit Hydraulic Input pressure to 1700 PSI