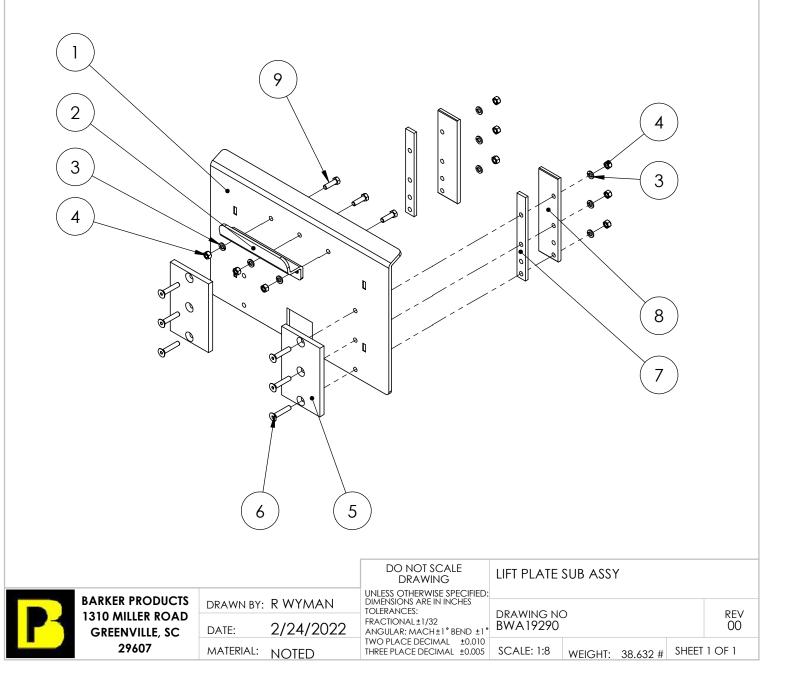

THREE PLACE DECIMAL ±0.005

| <b>—</b> |          |             |                     | 1    |
|----------|----------|-------------|---------------------|------|
|          | ITEM NO. | PART NUMBER | DESCRIPTION         | QTY. |
|          | 1        | BW19290     | LIFT PLATE          | 1    |
|          | 2        | BW00800     | SADDLE              | 1    |
|          | 3        | XEA061000   | 3/8 LOCKWASHER      | 9    |
|          | 4        | XDA061600   | 3/8-16 HEX NUT      | 9    |
|          | 5        | BW10675     | CAN SUPPORT         | 2    |
|          | 6        | XAD061616   | 3/8-16 X 2 FSHCS    | 6    |
|          | 7        | BW19110     | SLIDE SPACER        | 2    |
|          | 8        | BW19100     | SLIDE CAP           | 2    |
|          | 9        | XAA061610   | 3/8-16 X 1 1/4 HHCS | 3    |