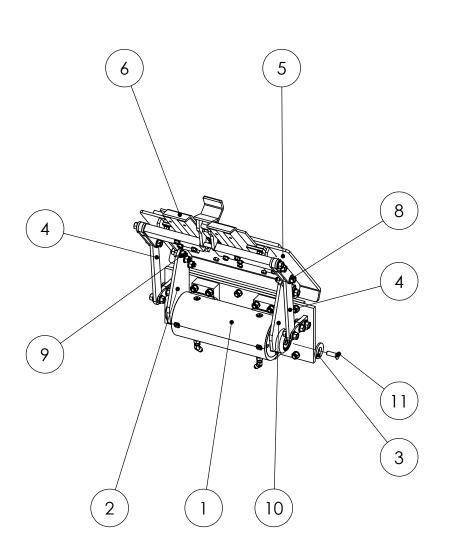

| ITEM NO. | PART NUMBER | DESCRIPTION                 | QTY. |
|----------|-------------|-----------------------------|------|
| 1        | BWA19014    | MAINFRAME SUB ASSY          | 1    |
| 2        | BW19339     | LEFT LIFT ARM BU19X41       | 1    |
| 3        | BW18005     | SPLINE CAP HB25             | 2    |
| 4        | BW19321     | SLIDE LINK                  | 2    |
| 5        | BWA19290    | LIFT PLATE SUB ASSY         | 1    |
| 6        | BWA19280    | SLIDE SUB ASSY              | 1    |
| 7        | BW99108     | 1/2" SPHERICAL BEARING      | 2    |
| 8        | XAE081312   | 1/2-13 X 1 1/2 FLANGED HHCS | 18   |
| 9        | XDH081300   | 1/2-13 FLANGED NUT          | 14   |
| 10       | BW19340     | RIGHT LIFT ARM BU19X41      | 1    |
| 11       | XAD081312   | 1/2-13 X 1 1/2 FHSCS        | 2    |
|          |             |                             |      |