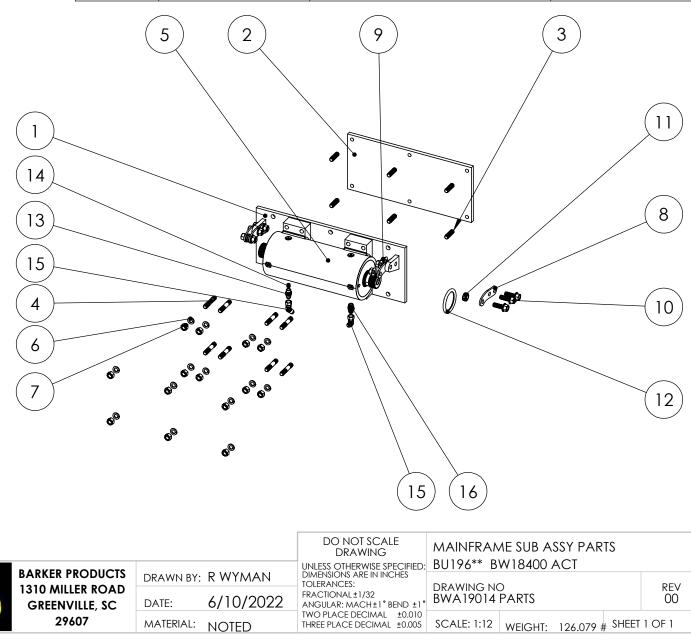

|          | 1           | 1                           | 1    |
|----------|-------------|-----------------------------|------|
| ITEM NO. | PART NUMBER | DESCRIPTION                 | QTY. |
| 1        | BW19014     | MAINFRAME                   | 1    |
| 2        | BW17525     | MOUNT PLATE - N             | 1    |
| 3        | BW07140     | PLATE STUD                  | 6    |
| 4        | BW07105     | ACTUATOR MOUNT STUD         | 8    |
| 5        | BW18400     | ACTUATOR                    | 1    |
| 6        | XEB081000   | 1/2 LOCK WASHER             | 14   |
| 7        | XDA082000   | 1/2-20 HEX NUT              | 14   |
| 8        | BW18050     | SL PIVOT CAP                | 4    |
| 9        | XDH081300   | 1/2-13 FLANGED NUT          | 6    |
| 10       | XAE081312   | 1/2-13 X 1 1/2 FLANGED HHCS | 6    |
| 11       | BW99108     | 1/2" SPHERICAL BEARING      | 2    |
| 12       | BW18002     | O-RING GREASE SEAL          | 2    |
| 13       | BV00064     | 6T X 6S ORIFICE FITTING     | 1    |
| 14       | BV00025     | 116 X 1/8 NPT ORIFICE PLUG  | 1    |
| 15       | BR04842     | 6502-06-06 MJ-FJS 45 DEG    | 2    |
| 16       | BR03830     | 6400-06-06 M TUBE TO O-RING | 1    |
|          | 1           | I                           |      |