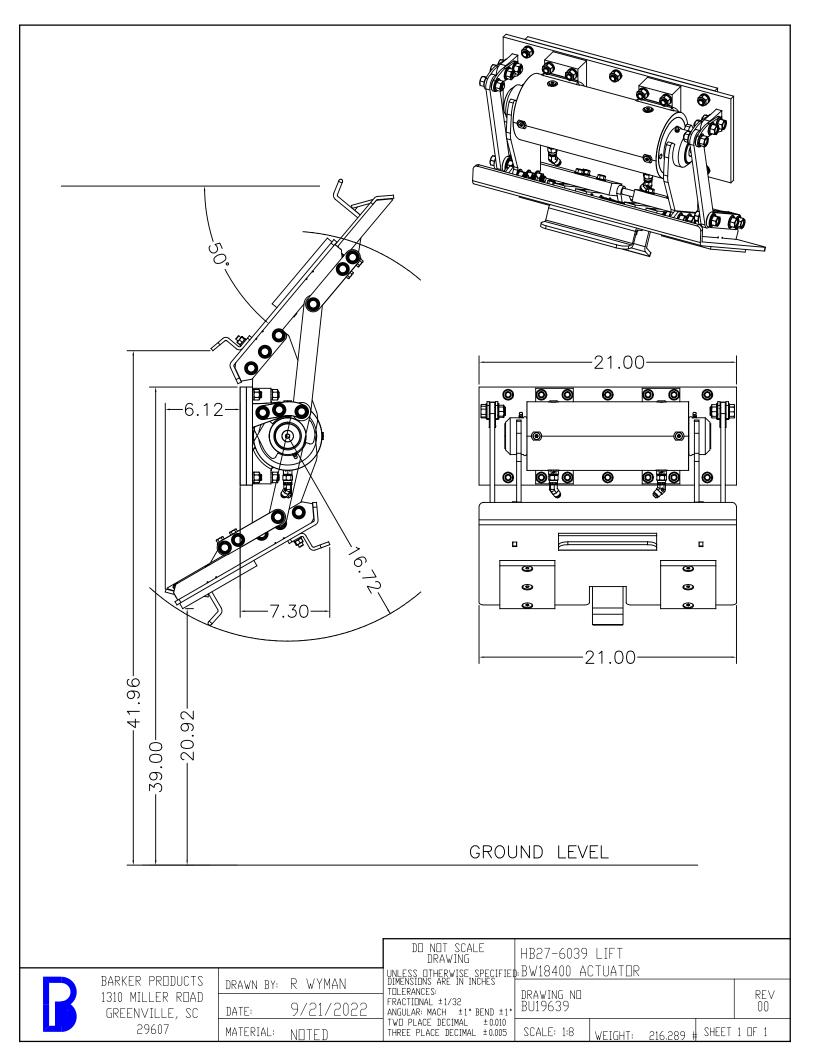

Part # BU19639

- Dependable Smooth Acting 27K Helical Rotary Actuator
- Splined Shafts To Eliminate Arm Movement And Wear
- 50 Degree Dump Angle
- No Grease Points
- EZ Bolt On Kit Standard
- Meets ANSI Z245 Type B Specs
- Lifts All Standard American 2 Bar Carts
- Liftplate Arc Motion Makes Cart Attachment Fast And Easy On Unlevel Highway Conditions
- Double Wide Mounting Plate Available. Increases Hopper Height To Decrease Packing Cycles
- 39 to 43 Inch Mounting Height
- 23 1/8 to 25 1/8 Inch Ground Clearance
- Use on Rear Loaders with or without kick bars
- Limit Hydraulic Input pressure to 1700 PSI