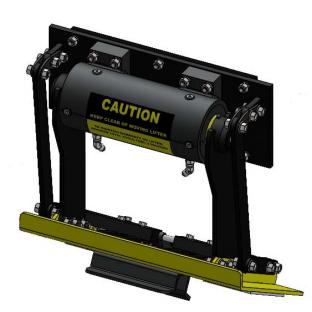

**BP Lifts** By Barker Products 1310 Miller Road, Greenville, SC 29607

Part # BU19645

- Dependable Smooth Acting 27K Helical Rotary Actuator
- Splined Shafts To Eliminate Arm Movement And Wear
- 50 Degree Dump Angle
- No Grease Points
- EZ Bolt On Kit Standard
- Meets ANSI Z245 Type B Specs
- Lifts All Standard American 2 Bar Carts
- Lift Plate Arc Motion Makes Cart Attachment Fast And Easy On Unlevel Highway Conditions
- Double Wide Mounting Plate Available. Increases Hopper Height To Decrease Packing Cycles
- 41 to 45 Inch Mounting Height
- 23 1/8 to 25 1/8 Inch Ground Clearance
- Use on Rear Loaders with or without kick bars
- Limit Hydraulic Input Pressure To 1700 PSI