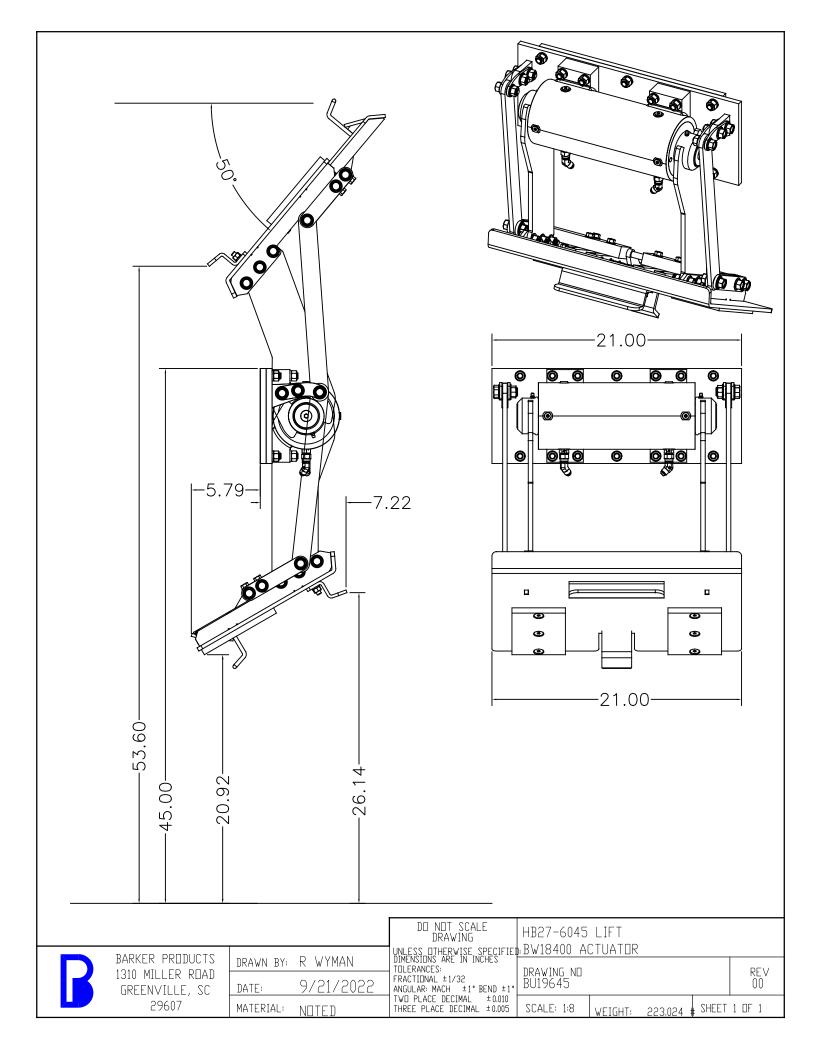

**BP Lifts** By Barker Products 1310 Miller Road, Greenville, SC 29607

Part # BU19645

- Dependable Smooth Acting 27K Helical Rotary Actuator
- Splined Shafts To Eliminate Arm Movement And Wear
- 50 Degree Dump Angle
- No Grease Points
- EZ Bolt On Kit Standard
- Meets ANSI Z245 Type B Specs
- Lifts All Standard American 2 Bar Carts
- Lift Plate Arc Motion Makes Cart Attachment Fast And Easy On Unlevel Highway Conditions
- Double Wide Mounting Plate Available. Increases Hopper Height To Decrease Packing Cycles
- 41 to 45 Inch Mounting Height
- 23 1/8 to 25 1/8 Inch Ground Clearance
- Use on Rear Loaders with or without kick bars
- Limit Hydraulic Input Pressure To 1700 PSI

|          | · · · · · · · · · · · · · · · · · · · |                             |      |
|----------|---------------------------------------|-----------------------------|------|
| ITEM NO. | PART NUMBER                           | DESCRIPTION                 | QTY. |
| 1        | BWA19014                              | MAINFRAME SUB ASSY          | 1    |
| 2        | BW18005                               | SPLINE CAP HB25             | 2    |
| 3        | BWA19290                              | LIFT PLATE SUB ASSY         | 1    |
| 4        | BWA19280                              | SLIDE SUB ASSY              | 1    |
| 5        | BW99108                               | 1/2" SPHERICAL BEARING      | 2    |
| 6        | XAE081312                             | 1/2-13 X 1 1/2 FLANGED HHCS | 18   |
| 7        | XDH081300                             | 1/2-13 FLANGED NUT          | 14   |
| 8        | XAD081312                             | 1/2-13 X 1 1/2 FHSCS        | 2    |
| 9        | BW19345                               | LEFT LIFT ARM               | 1    |
| 10       | BW19324                               | SLIDE LINK                  | 2    |
| 11       | BW19346                               | RIGHT LIFT ARM              | 1    |

|          | 1           | 1                           | 1    |
|----------|-------------|-----------------------------|------|
| ITEM NO. | PART NUMBER | DESCRIPTION                 | QTY. |
| 1        | BW19014     | MAINFRAME                   | 1    |
| 2        | BW17525     | MOUNT PLATE - N             | 1    |
| 3        | BW07140     | PLATE STUD                  | 6    |
| 4        | BW07105     | ACTUATOR MOUNT STUD         | 8    |
| 5        | BW18400     | ACTUATOR                    | 1    |
| 6        | XEB081000   | 1/2 LOCK WASHER             | 14   |
| 7        | XDA082000   | 1/2-20 HEX NUT              | 14   |
| 8        | BW18050     | SL PIVOT CAP                | 4    |
| 9        | XDH081300   | 1/2-13 FLANGED NUT          | 6    |
| 10       | XAE081312   | 1/2-13 X 1 1/2 FLANGED HHCS | 6    |
| 11       | BW99108     | 1/2" SPHERICAL BEARING      | 2    |
| 12       | BW18002     | O-RING GREASE SEAL          | 2    |
| 13       | BV00064     | 6T X 6S ORIFICE FITTING     | 1    |
| 14       | BV00025     | 116 X 1/8 NPT ORIFICE PLUG  | 1    |
| 15       | BR04842     | 6502-06-06 MJ-FJS 45 DEG    | 2    |
| 16       | BR03830     | 6400-06-06 M TUBE TO O-RING | 1    |
|          | 1           | I                           |      |

THREE PLACE DECIMAL ±0.005

| . PART NUMBER | DESCRIPTION                                                                                                                           | QTY.                                                                                                                                                                                                                                                                                                                                                                                                                                                  |
|---------------|---------------------------------------------------------------------------------------------------------------------------------------|-------------------------------------------------------------------------------------------------------------------------------------------------------------------------------------------------------------------------------------------------------------------------------------------------------------------------------------------------------------------------------------------------------------------------------------------------------|
| BW10230       | SLIDE PLATE                                                                                                                           | 1                                                                                                                                                                                                                                                                                                                                                                                                                                                     |
| XAD061606     | 3/8-16 X 3/4 FHSCS                                                                                                                    | 12                                                                                                                                                                                                                                                                                                                                                                                                                                                    |
| BW10240       | SLIDE SUPPORT                                                                                                                         | 4                                                                                                                                                                                                                                                                                                                                                                                                                                                     |
| BW10100       | HOOK SHAFT                                                                                                                            | 1                                                                                                                                                                                                                                                                                                                                                                                                                                                     |
| BW10110       | SPRING SHAFT                                                                                                                          | 1                                                                                                                                                                                                                                                                                                                                                                                                                                                     |
| BW02125       | 5/32 X 3/4 SPRING PIN                                                                                                                 | 2                                                                                                                                                                                                                                                                                                                                                                                                                                                     |
| BW10120       | HOOK SPRING                                                                                                                           | 2                                                                                                                                                                                                                                                                                                                                                                                                                                                     |
| BW19285       | SLIDE DRIVE                                                                                                                           | 2                                                                                                                                                                                                                                                                                                                                                                                                                                                     |
| BW10680       | LOWER HOOK                                                                                                                            | 1                                                                                                                                                                                                                                                                                                                                                                                                                                                     |
| BW19286       | SLIDE DRIVE EXTENSION                                                                                                                 | 4                                                                                                                                                                                                                                                                                                                                                                                                                                                     |
| BW19287       | EXTENSION SPACER                                                                                                                      | 2                                                                                                                                                                                                                                                                                                                                                                                                                                                     |
| XAE061612     | 3/8-16 X 1 FLANGED HHCS                                                                                                               | 6                                                                                                                                                                                                                                                                                                                                                                                                                                                     |
| XAE081312     | 1/2-13 X 1 1/2 FLANGED HHCS                                                                                                           | 6                                                                                                                                                                                                                                                                                                                                                                                                                                                     |
| BW99108       | 1/2" SPHERICAL BEARING                                                                                                                | 2                                                                                                                                                                                                                                                                                                                                                                                                                                                     |
| XDH081300     | 1/2-13 FLANGED NUT                                                                                                                    | 2                                                                                                                                                                                                                                                                                                                                                                                                                                                     |
|               | BW10230   XAD061606   BW10240   BW10100   BW10110   BW02125   BW10120   BW19285   BW10680   BW19287   XAE061612   XAE081312   BW99108 | BW10230   SLIDE PLATE     XAD061606   3/8-16 X 3/4 FHSCS     BW10240   SLIDE SUPPORT     BW10100   HOOK SHAFT     BW10110   SPRING SHAFT     BW02125   5/32 X 3/4 SPRING PIN     BW10120   HOOK SPRING     BW19285   SLIDE DRIVE     BW10680   LOWER HOOK     BW19286   SLIDE DRIVE EXTENSION     BW19287   EXTENSION SPACER     XAE061612   3/8-16 X 1 FLANGED HHCS     XAE081312   1/2-13 X 1 1/2 FLANGED HHCS     BW99108   1/2" SPHERICAL BEARING |

| <b>—</b> |          |             |                     | 1    |
|----------|----------|-------------|---------------------|------|
|          | ITEM NO. | PART NUMBER | DESCRIPTION         | QTY. |
|          | 1        | BW19290     | LIFT PLATE          | 1    |
|          | 2        | BW00800     | SADDLE              | 1    |
|          | 3        | XEA061000   | 3/8 LOCKWASHER      | 9    |
|          | 4        | XDA061600   | 3/8-16 HEX NUT      | 9    |
|          | 5        | BW10675     | CAN SUPPORT         | 2    |
|          | 6        | XAD061616   | 3/8-16 X 2 FSHCS    | 6    |
|          | 7        | BW19110     | SLIDE SPACER        | 2    |
|          | 8        | BW19100     | SLIDE CAP           | 2    |
|          | 9        | XAA061610   | 3/8-16 X 1 1/4 HHCS | 3    |