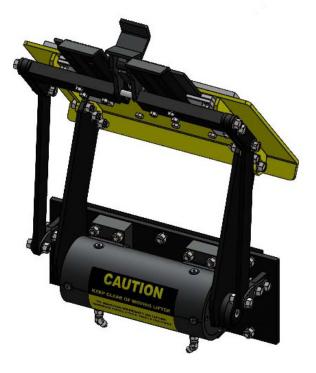

**BP Lifts** By Barker Products 1310 Miller Road, Greenville, SC 29607

Part # BU19645

- Dependable Smooth Acting 27K Helical Rotary Actuator
- Splined Shafts To Eliminate Arm Movement And Wear
- 50 Degree Dump Angle
- No Grease Points
- EZ Bolt On Kit Standard
- Meets ANSI Z245 Type B Specs
- Lifts All Standard American 2 Bar Carts
- Lift Plate Arc Motion Makes Cart Attachment Fast And Easy On Unlevel Highway Conditions
- Double Wide Mounting Plate Available. Increases Hopper Height To Decrease Packing Cycles
- 41 to 45 Inch Mounting Height
- 23 1/8 to 25 1/8 Inch Ground Clearance
- Use on Rear Loaders with or without kick bars
- Limit Hydraulic Input Pressure To 1700 PSI