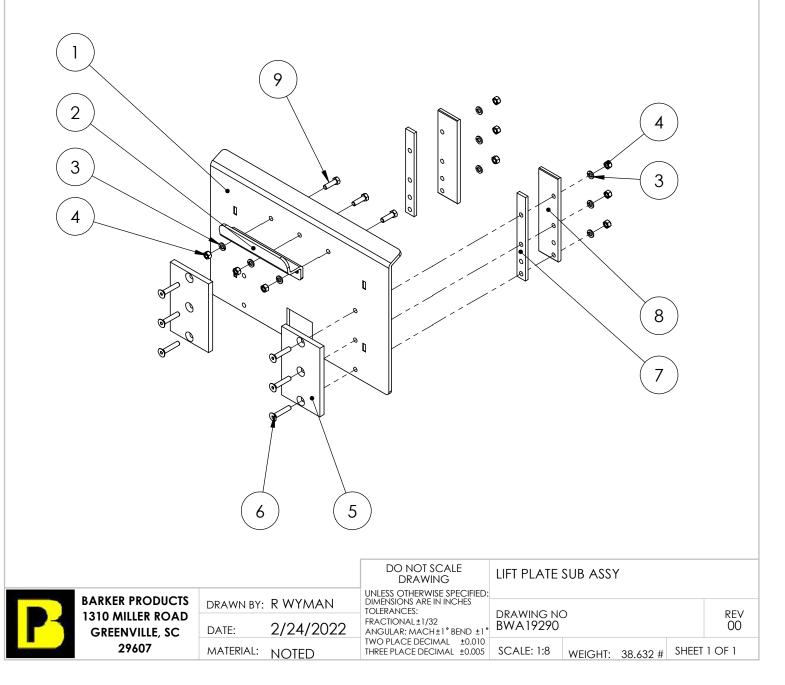

| <b>—</b> |          |             |                     | 1    |
|----------|----------|-------------|---------------------|------|
|          | ITEM NO. | PART NUMBER | DESCRIPTION         | QTY. |
|          | 1        | BW19290     | LIFT PLATE          | 1    |
|          | 2        | BW00800     | SADDLE              | 1    |
|          | 3        | XEA061000   | 3/8 LOCKWASHER      | 9    |
|          | 4        | XDA061600   | 3/8-16 HEX NUT      | 9    |
|          | 5        | BW10675     | CAN SUPPORT         | 2    |
|          | 6        | XAD061616   | 3/8-16 X 2 FSHCS    | 6    |
|          | 7        | BW19110     | SLIDE SPACER        | 2    |
|          | 8        | BW19100     | SLIDE CAP           | 2    |
|          | 9        | XAA061610   | 3/8-16 X 1 1/4 HHCS | 3    |