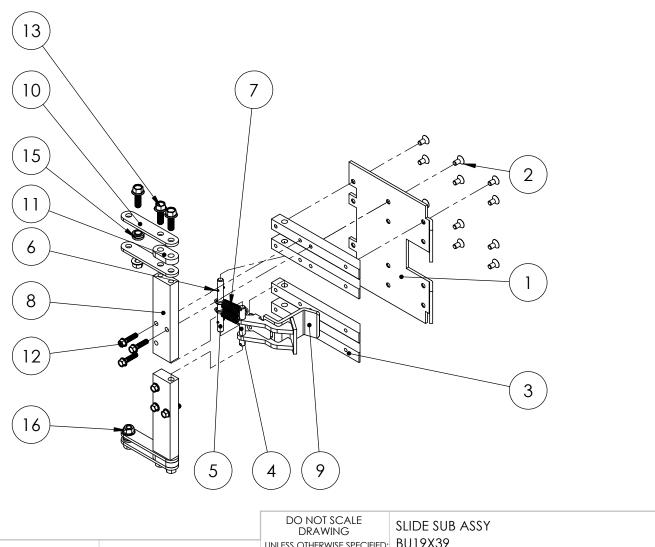

THREE PLACE DECIMAL ±0.005

| . PART NUMBER | DESCRIPTION                                                                                                                           | QTY.                                                                                                                                                                                                                                                                                                                                                                                                                                                  |
|---------------|---------------------------------------------------------------------------------------------------------------------------------------|-------------------------------------------------------------------------------------------------------------------------------------------------------------------------------------------------------------------------------------------------------------------------------------------------------------------------------------------------------------------------------------------------------------------------------------------------------|
| BW10230       | SLIDE PLATE                                                                                                                           | 1                                                                                                                                                                                                                                                                                                                                                                                                                                                     |
| XAD061606     | 3/8-16 X 3/4 FHSCS                                                                                                                    | 12                                                                                                                                                                                                                                                                                                                                                                                                                                                    |
| BW10240       | SLIDE SUPPORT                                                                                                                         | 4                                                                                                                                                                                                                                                                                                                                                                                                                                                     |
| BW10100       | HOOK SHAFT                                                                                                                            | 1                                                                                                                                                                                                                                                                                                                                                                                                                                                     |
| BW10110       | SPRING SHAFT                                                                                                                          | 1                                                                                                                                                                                                                                                                                                                                                                                                                                                     |
| BW02125       | 5/32 X 3/4 SPRING PIN                                                                                                                 | 2                                                                                                                                                                                                                                                                                                                                                                                                                                                     |
| BW10120       | HOOK SPRING                                                                                                                           | 2                                                                                                                                                                                                                                                                                                                                                                                                                                                     |
| BW19285       | SLIDE DRIVE                                                                                                                           | 2                                                                                                                                                                                                                                                                                                                                                                                                                                                     |
| BW10680       | LOWER HOOK                                                                                                                            | 1                                                                                                                                                                                                                                                                                                                                                                                                                                                     |
| BW19286       | SLIDE DRIVE EXTENSION                                                                                                                 | 4                                                                                                                                                                                                                                                                                                                                                                                                                                                     |
| BW19287       | EXTENSION SPACER                                                                                                                      | 2                                                                                                                                                                                                                                                                                                                                                                                                                                                     |
| XAE061612     | 3/8-16 X 1 FLANGED HHCS                                                                                                               | 6                                                                                                                                                                                                                                                                                                                                                                                                                                                     |
| XAE081312     | 1/2-13 X 1 1/2 FLANGED HHCS                                                                                                           | 6                                                                                                                                                                                                                                                                                                                                                                                                                                                     |
| BW99108       | 1/2" SPHERICAL BEARING                                                                                                                | 2                                                                                                                                                                                                                                                                                                                                                                                                                                                     |
| XDH081300     | 1/2-13 FLANGED NUT                                                                                                                    | 2                                                                                                                                                                                                                                                                                                                                                                                                                                                     |
|               | BW10230   XAD061606   BW10240   BW10100   BW10110   BW02125   BW10120   BW19285   BW10680   BW19287   XAE061612   XAE081312   BW99108 | BW10230   SLIDE PLATE     XAD061606   3/8-16 X 3/4 FHSCS     BW10240   SLIDE SUPPORT     BW10100   HOOK SHAFT     BW10110   SPRING SHAFT     BW02125   5/32 X 3/4 SPRING PIN     BW10120   HOOK SPRING     BW19285   SLIDE DRIVE     BW10680   LOWER HOOK     BW19286   SLIDE DRIVE EXTENSION     BW19287   EXTENSION SPACER     XAE061612   3/8-16 X 1 FLANGED HHCS     XAE081312   1/2-13 X 1 1/2 FLANGED HHCS     BW99108   1/2" SPHERICAL BEARING |

| BA |  |
|----|--|
| 13 |  |
| 6  |  |
|    |  |

|                                   |           |           | DRAWING                                                                                                                | ULIDE UUD /             |         |          |           |        |
|-----------------------------------|-----------|-----------|------------------------------------------------------------------------------------------------------------------------|-------------------------|---------|----------|-----------|--------|
|                                   |           |           | UNLESS OTHERWISE SPECIFIED:<br>DIMENSIONS ARE IN INCHES<br>TOLERANCES:<br>FRACTIONAL±1/32<br>ANGULAR: MACH±1° BEND ±1° | D: BU19X39              |         |          |           |        |
| ARKER PRODUCTS                    | DRAWN BY: | R WYMAN   |                                                                                                                        | DRAWING NO<br>BWA 19280 |         |          | rev<br>00 |        |
| 310 MILLER ROAD<br>GREENVILLE, SC | DATE:     | 6/14/2022 |                                                                                                                        |                         |         |          |           |        |
| 29607                             | MATERIAL: | NOTED     | TWO PLACE DECIMAL ±0.010<br>THREE PLACE DECIMAL ±0.005                                                                 | SCALE: 1:8              | WEIGHT: | 33.148 # | SHEET     | 1 OF 1 |