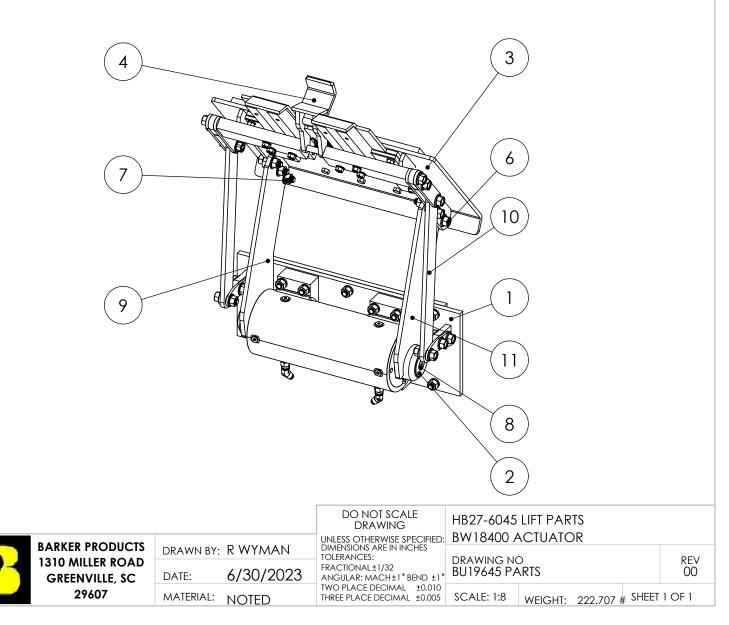

|          | · · · · · · · · · · · · · · · · · · · |                             |      |
|----------|---------------------------------------|-----------------------------|------|
| ITEM NO. | PART NUMBER                           | DESCRIPTION                 | QTY. |
| 1        | BWA19014                              | MAINFRAME SUB ASSY          | 1    |
| 2        | BW18005                               | SPLINE CAP HB25             | 2    |
| 3        | BWA19290                              | LIFT PLATE SUB ASSY         | 1    |
| 4        | BWA19280                              | SLIDE SUB ASSY              | 1    |
| 5        | BW99108                               | 1/2" SPHERICAL BEARING      | 2    |
| 6        | XAE081312                             | 1/2-13 X 1 1/2 FLANGED HHCS | 18   |
| 7        | XDH081300                             | 1/2-13 FLANGED NUT          | 14   |
| 8        | XAD081312                             | 1/2-13 X 1 1/2 FHSCS        | 2    |
| 9        | BW19345                               | LEFT LIFT ARM               | 1    |
| 10       | BW19324                               | SLIDE LINK                  | 2    |
| 11       | BW19346                               | RIGHT LIFT ARM              | 1    |